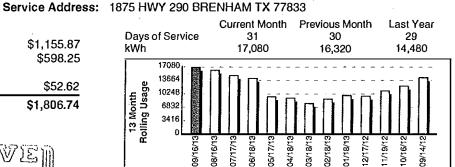

842-7708 |  |
| Meter Number | Rate                   | Meter Readings           | Days  | Multiplier      | kWh                           | Charge     | Power Outages (800) 949-4414  |  |
| 99980074     | Commercial Three Phase | 15,890-16,317            | 31    | 40              | 17,080                        | \$1,806.74 | www.bluebonnetelectric.coop   |  |
|              |                        |                          |       | Current Charges |                               | \$1,806.74 | www.ondebonnetelectilc.coop   |  |

#### Meter: 99980074

1/1

Service From: 08/16/2013 - 09/16/2013 Wholesale Power Cost 17,080 kWh \$1,155.87 Bluebonnet Commercial Service 17,080 kWh \$598.25 (Includes \$50.00 monthly minimum) Franchise Fee-Brenham \$52.62 **Current Charges** 

# \$1,806.74





| Account Summary As of September 21, 2013 |                           |           |  |  |  |  |  |
|------------------------------------------|---------------------------|-----------|--|--|--|--|--|
| Previous Balance<br>Payment 09/05/2013   | \$1,728.65<br>\$-1,728.65 |           |  |  |  |  |  |
| Balance Forward                          |                           | \$0.00    |  |  |  |  |  |
| Total Current Char                       | \$1,806.74                |           |  |  |  |  |  |
| Current Charges Due                      | After Due Date            | Total Due |  |  |  |  |  |

\$1,897.08

Bluebonnet's Board of Directors decided at the August meeting to delay the implementation of the approved rate increase from the electric utility consumption periods beginning after S