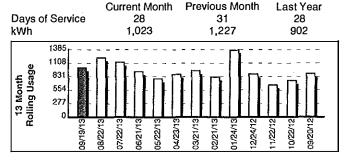

# 2 5000269834 7710 0000013402 0000012764

Please mail this portion with your payment.

| Account Name                     | Account Number |             |            | Bill Date |                               | Important Contact Information |  |
|----------------------------------|----------------|-------------|------------|-----------|-------------------------------|-------------------------------|--|
| WASHINGTON CO PRCT 4             | 5000269834     |             | 09/24/2013 |           | Member Service (800) 842-7708 |                               |  |
| Meter Number Rate                | Meter Readings | Days        | Multiplier | kWh       | Charge                        | Power Outages (800) 949-4414  |  |
| 94412551 Commercial Single Phase | 47,432-48,455  | 28          | 1          | 1,023     | \$127.64                      | www.bluebonnetelectric.coop   |  |
| •                                |                | Current Cha |            | irges     | \$127.64                      | www.bidebolinetelectric.coop  |  |

Meter: 94412551

Service Address: 402 N MAIN-JP OFFICE--WASH CO #4 BURTON

| Service From: 08/22/2013 - 09/19/2013   |         |
|-----------------------------------------|---------|
| Wholesale Power Cost 1,023 kWh          | \$69.23 |
| Bluebonnet Commercial Service 1,023 kWh | \$58.41 |
| (Includes \$27.50 monthly minimum)      |         |